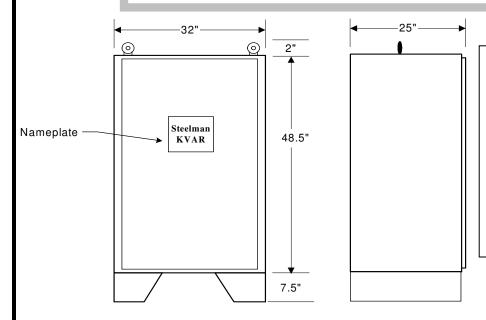

#### **MODEL M175.0-240-F**

175 KVAR 240 VOLT Fused

Three Phase 60 Hz NEMA 1 Enclosure

**Rated Current: 421 Amps** 

Recommended Wire Size: (2) 350 MCM CU. per phase

APPROX. WEIGHT 350 LBS. EACH

Enclosures are rated NEMA 1, Indoor. Designed to be floor mounted. Lifting eye bolts on all Pad-Mount Units.