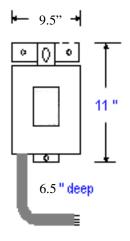

## **MODEL M023.0-480-EPT**

23.0 KVAR 480 VOLT Non-Fused Three Phase 60 Hz Weatherproof Enclosure Rated Current: 27.7 Amps Recommended Wire Size: 8 AWG APPROX. WEIGHT 29 LBS. EACH

| h T |                                      | 11 |
|-----|--------------------------------------|----|
| i.  | ♦ Pigtail- electrical cord ready for | Ì  |
| i.  | connection                           | Ì  |